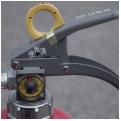

# 4安全栓

不良箇所発見時には消防設備業者等に依頼、又は買替えが必要です。

Point 変形や損傷なく、しっかりと装着されていますか?

×安全栓の抜けかけ

× 安全栓の脱落

×レバー支えの脱落