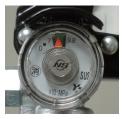

# ⑩指示圧力計

不良箇所発見時には消防設備業者等 に依頼、又は買替えが必要です。

Point 計示圧力値は緑色範囲内ですか? 変形・損傷などがありませんか?

○ 指示圧力値 良好

× 指示圧力値 不適

× 指示圧力計の損傷