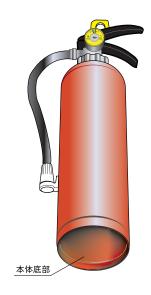

#### 目視により確認

- ① 表示
- ② 本体容器
- ③ 安全栓の封
- 4 安全栓
- ⑤ 使用済みの表示装置
- ⑥ レバー

#### 目視・締め付け確認

- ⑦ キャップ
- (8) ホース
- ⑨ ノズル・ホーン・ノズル栓
- ⑩ 指示圧力計

#### その他確認事項

- A 設置場所
- B 設置間隔
- C 適応性
- D 標識