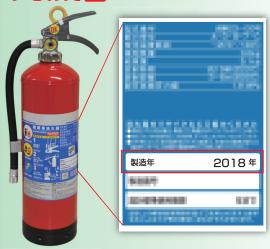

# ①表示

Point「字「製造年」を確認しましょう。

「製造年」から **5 年**を超えていない

【例】製造年 2018年 ⇒

2023年中であれば… 「はい」

いいえ

自ら点検を実施 (詳しくは本パンフレットをご覧下さい) 本パンフレット記載の点検に加え消火薬剤、消火器内部の 点検が必要です。

- ・消防設備業者等に依頼する
- ・消火器を買替える等