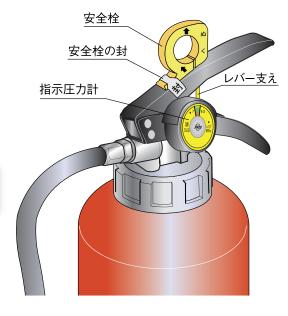

#### 目視により確認

- ① 表示
- ② 本体容器
- ③ 安全栓の封
- 4 安全栓
- ⑤ 使用済みの表示装置
- ⑥ レバー

#### 目視・締め付け確認

- ⑦ キャップ
- (8) ホース
- ⑨ ノズル・ホーン・ノズル栓
- ⑩ 指示圧力計

# ③安全栓の封

不良箇所発見時には消防設備業者等 に依頼、又は買替えが必要です。

Point (す) 破れたり、はがれたりしていませんか?

○ 封紙良好

× 封紙の破損

# 4安全栓

不良箇所発見時には消防設備業者等に依頼、又は買替えが必要です。

Point 変形や損傷なく、しっかりと装着されていますか?

×安全栓の抜けかけ

× 安全栓の脱落

×レバー支えの脱落

# ⑩指示圧力計

不良箇所発見時には消防設備業者等 に依頼、又は買替えが必要です。

Point 計示圧力値は緑色範囲内ですか? 変形・損傷などがありませんか?

○ 指示圧力値 良好

× 指示圧力値 不適

× 指示圧力計の損傷