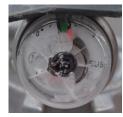

# ⑩指示圧力計

不良箇所発見時には消防設備業者等 に依頼、又は買替えが必要です。

Point 計示圧力値は緑色範囲内ですか? 変形・損傷などがありませんか?

○ 指示圧力値 良好

× 指示圧力値 不適

× 指示圧力計の損傷