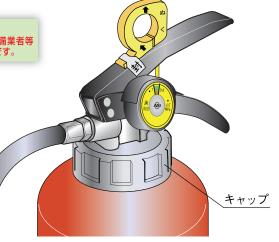

#### 目視・締め付け確認

- ⑦ キャップ
- (8) ホース
- ⑨ ノズル・ホーン・ノズル栓
- ⑩ 指示圧力計

# **クキャップ**

不良箇所発見時には消防設備業者等 に依頼、又は買替えが必要です。

Point プ しっかりと締まっていますか?

粉末消火器は特に注意しましょう。

×キャップの劣化