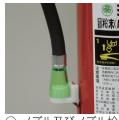

# ⑩指示圧力計

不良箇所発見時には消防設備業者等 に依頼、又は買替えが必要です。

Point 計示圧力値は緑色範囲内ですか? 変形・損傷などがありませんか?

○ 指示圧力値 良好

× 指示圧力値 不適

× 指示圧力計の損傷