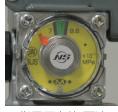

# ⑩指示圧力計

不良箇所発見時には消防設備業者等 に依頼、又は買替えが必要です。

Point 計示圧力値は緑色範囲内ですか? 変形・損傷などがありませんか?

○ 指示圧力値 良好

× 指示圧力値 不適

× 指示圧力計の損傷