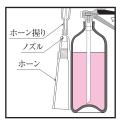

# ⑨ノズル・ホーン\*・ノズル栓

Point 変形・損傷・老朽化・内部の詰まりをチェック! ホースとしっかりつながっていますか?

●ノズル枠にはさまざまなタイプがあります。

不良箇所発見時には消防設備業者等 に依頼、又は買替えが必要です。

※二酸化炭素消火器を 設置している場合のみ

○ ノズル及びノズル栓

× ノズルの破損

ノズル栓ゴム栓タイプ

酸化炭素消火器のホーン