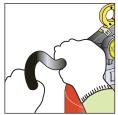

#### 目視により確認

- ① 表示
- ② 本体容器
- ③ 安全栓の封
- 4 安全栓
- ⑤ 使用済みの表示装置
- ⑥ レバー

# 目視により確認