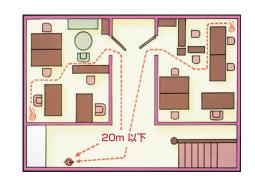

。

Point プ しっかりと締まっていますか?

粉末消火器は特に注意しましょう。







×キャップの劣化



# 8ホース

不良箇所発見時には消防設備業者等 に依頼、又は買替えが必要です。

Pointで 変形・損傷・老朽化・内部の詰まりをチェック! 本体にしっかりと接続されていますか?

- ●ホースのヒビに注意しましょう。
- ●ゴムの劣化に注意しましょう。



× 緊結ネジの破損 ×ホースの脱落



スの点検方法 たわませてホースの 状態をチェック

# ⑨ノズル・ホーン\*・ノズル栓

Point 変形・損傷・老朽化・内部の詰まりをチェック! ホースとしっかりつながっていますか?

●ノズル枠にはさまざまなタイプがあります。

不良箇所発見時には消防設備業者等 に依頼、又は買替えが必要です。

※二酸化炭素消火器を 設置している場合のみ



○ ノズル及びノズル栓



× ノズルの破損



ノズル栓ゴム栓タイプ



酸化炭素消火器のホーン

# ⑩指示圧力計

不良箇所発見時には消防設備業者等 に依頼、又は買替えが必要です。

Point 計示圧力値は緑色範囲内ですか? 変形・損傷などがありませんか?



○ 指示圧力値 良好



× 指示圧力値 不適



× 指示圧力計の損傷



# 設置は、良い環境で適正に

## A 設置場所

## Point 3

必要時すぐに持ち出せる場所に設置していますか? 床面から 1.5m 以下の場所に設置していますか?

- 水のかかる位置に設置していませんか?
- 厨房での床面、作業場の地面等への直置きは避け、 壁掛け又は設置台、格納箱へ設置しましょう。

## B設置間隔

### Point 3

階ごとに建物の各部分から消火器まで歩行距離 20m以下になるように設置していますか?



## C適応性

#### Point 3

消火器に設置場所に適応する表示マークがありますか?

- ・普通火災 建物その他の工作物の火災
- ・油火災 引火性の液体等の火災
- ・電気火災 通電中の電気設備等の火災



普通火災用 油火災用



電気火災用

## D標識

#### Point ?

消火器の設置場所に「消火器」の標識を見やすい位置 に付けていますか?

損傷・破損・脱落・不鮮明なものはありませんか?



× 標識の破損



× 標識の破損

外国人来訪者等にもわかり やすい案内図記号を標識に 代えることができる場合が あります。



消火器の案内図記号

|                          |                       | 点検報告書はこちらからダウンロードできます。                                                             |           |
|--------------------------|-----------------------|------------------------------------------------------------------------------------|-----------|
| 川記様式第 1                  | [http://www.fdr       | 無機報告者はこうらかうダウノロードできます。 Ama.go.jp/neuter/topics/fieldList4_8_h29/pdf/tenkenhyou.pdf |           |
|                          | 消防用設備等(特殊消防用語