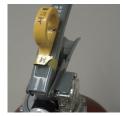

# ③安全栓の封

不良箇所発見時には消防設備業者等 に依頼、又は買替えが必要です。

Point (す) 破れたり、はがれたりしていませんか?

○ 封紙良好

× 封紙の破損

# 4安全栓

不良箇所発見時には消防設備業者等に依頼、又は買替えが必要です。

Point 変形や損傷なく、しっかりと装着されていますか?

×安全栓の抜けかけ

× 安全栓の脱落

×レバー支えの脱落