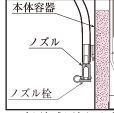

# ⑨ノズル・ホーン\*・ノズル栓

Point 変形・損傷・老朽化・内部の詰まりをチェック! ホースとしっかりつながっていますか?

●ノズル枠にはさまざまなタイプがあります。

不良箇所発見時には消防設備業者等 に依頼、又は買替えが必要です。

※二酸化炭素消火器を 設置している場合のみ

○ ノズル及びノズル栓

× ノズルの破損

ノズル栓ゴム栓タイプ