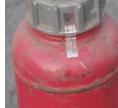

# ①表示

Point「字「製造年」を確認しましょう。

「製造年」から **5 年**を超えていない

【例】製造年 2018年 ⇒

2023年中であれば… 「はい」

いいえ

自ら点検を実施 (詳しくは本パンフレットをご覧下さい) 本パンフレット記載の点検に加え消火薬剤、消火器内部の 点検が必要です。

- ・消防設備業者等に依頼する
- ・消火器を買替える等