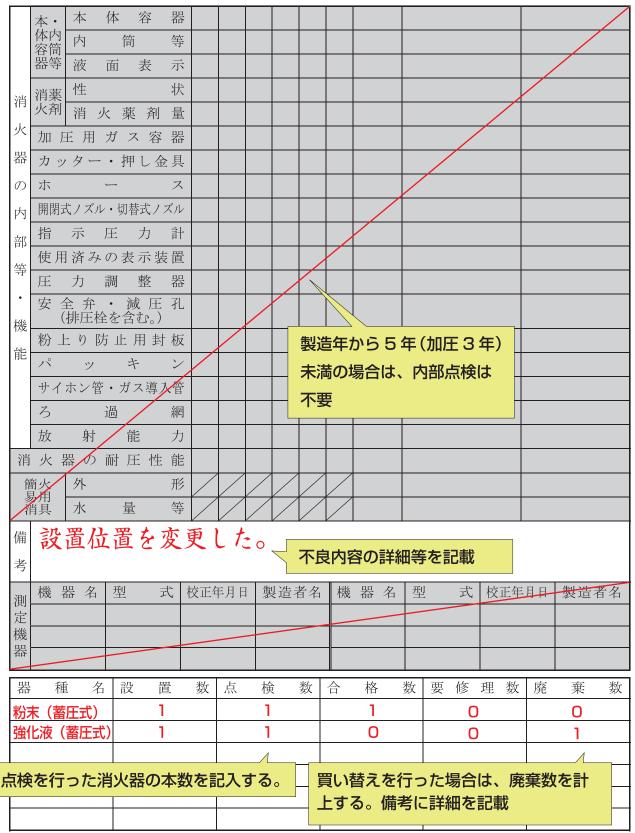

#### 点検票記入要領

# ①表示

Point「字「製造年」を確認しましょう。

「製造年」から **5 年**を超えていない

【例】製造年 2018年 ⇒

2023年中であれば… 「はい」

いいえ

自ら点検を実施 (詳しくは本パンフレットをご覧下さい) 本パンフレット記載の点検に加え消火薬剤、消火器内部の 点検が必要です。

- ・消防設備業者等に依頼する
- ・消火器を買替える等

# ②本体容器

不良箇所発見時には消防設備業者等 に依頼、又は買替えが必要です。

Point で変形・損傷や消火薬剤の漏れなどがありませんか? ●溶接部の腐食・サビに注意

×著しい腐食

×消火薬剤の漏れ

# ③安全栓の封

不良箇所発見時には消防設備業者等 に依頼、又は買替えが必要です。

Point (す) 破れたり、はがれたりしていませんか?

○ 封紙良好

× 封紙の破損

# 4安全栓

不良箇所発見時には消防設備業者等に依頼、又は買替えが必要です。

Point 変形や損傷なく、しっかりと装着されていますか?

×安全栓の抜けかけ

× 安全栓の脱落

×レバー支えの脱落

## (5)使用済みの表示装置

不良箇所発見時には消防 設備業者等に依頼、又は買 替えが必要です。

**⑥レバー** 

不良箇所発見時には消防設備業者等 に依頼、又は買替えが必要です。

### Point 予表示が脱落していませんか?

○ 使用済みの表示装置

×表示装置の脱落

※使用済みの表示装置がない機種もあります。

× 変形

●変形していると握り込めず、

Point 変形や損傷がありませんか?