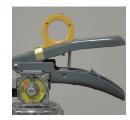

#### 目視により確認

- ① 表示
- ② 本体容器
- ③ 安全栓の封
- 4 安全栓
- ⑤ 使用済みの表示装置
- ⑥ レバー

# ③安全栓の封

不良箇所発見時には消防設備業者等 に依頼、又は買替えが必要です。

Point (す) 破れたり、はがれたりしていませんか?

○ 封紙良好

× 封紙の破損

# 4安全栓

不良箇所発見時には消防設備業者等に依頼、又は買替えが必要です。

Point 変形や損傷なく、しっかりと装着されていますか?

×安全栓の抜けかけ

× 安全栓の脱落

×レバー支えの脱落