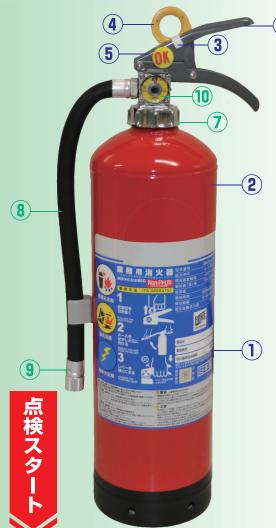

#### 目視により確認

- ① 表示
- ② 本体容器
- ③ 安全栓の封
- 4 安全栓
- ⑤ 使用済みの表示装置
- ⑥ レバー

#### 目視・締め付け確認

- ⑦ キャップ
- (8) ホース
- ⑨ ノズル・ホーン・ノズル栓
- ⑩ 指示圧力計

#### その他確認事項

- A 設置場所
- B 設置間隔
- C 適応性
- D 標識

# ①表示

Point「字「製造年」を確認しましょう。

「製造年」から **5 年**を超えていない

【例】製造年 2018年 ⇒

2023年中であれば… 「はい」

いいえ

自ら点検を実施 (詳しくは本パンフレットをご覧下さい) 本パンフレット記載の点検に加え消火薬剤、消火器内部の 点検が必要です。

- ・消防設備業者等に依頼する
- ・消火器を買替える等

# ②本体容器

不良箇所発見時には消防設備業者等 に依頼、又は買替えが必要です。

Point で変形・損傷や消火薬剤の漏れなどがありませんか? ●溶接部の腐食・サビに注意

×著しい腐食

×消火薬剤の漏れ

# ③安全栓の封

不良箇所発見時には消防設備業者等 に依頼、又は買替えが必要です。

Point (す) 破れたり、はがれたりしていませんか?

○ 封紙良好

× 封紙の破損

# 4安全栓

不良箇所発見時には消防設備業者等に依頼、又は買替えが必要です。

Point 変形や損傷なく、しっかりと装着されていますか?

×安全栓の抜けかけ

× 安全栓の脱落

×レバー支えの脱落

## (5)使用済みの表示装置

不良箇所発見時には消防 設備業者等に依頼、又は買 替えが必要です。

**⑥レバー** 

不良箇所発見時には消防設備業者等 に依頼、又は買替えが必要です。

### Point 予表示が脱落していませんか?

○ 使用済みの表示装置

×表示装置の脱落

※使用済みの表示装置がない機種もあります。

× 変形

●変形していると握り込めず、

Point 変形や損傷がありませんか?

# **クキャップ**

不良箇所発見時には消防設備業者等 に依頼、又は買替えが必要です。

Point プ しっかりと締まっていますか?

粉末消火器は特に注意しましょう。

×キャップの劣化

# 8ホース

不良箇所発見時には消防設備業者等 に依頼、又は買替えが必要です。

Pointで 変形・損傷・老朽化・内部の詰まりをチェック! 本体にしっかりと接続されていますか?

- ●ホースのヒビに注意しましょう。
- ●ゴムの劣化に注意しましょう。

× 緊結ネジの破損 ×ホースの脱落

スの点検方法 たわませてホースの 状態をチェック

# ⑨ノズル・ホーン\*・ノズル栓

Point 変形・損傷・老朽化・内部の詰まりをチェック! ホースとしっかりつながっていますか?

●ノズル枠にはさまざまなタイプがあります。

不良箇所発見時には消防設備業者等 に依頼、又は買替えが必要です。

※二酸化炭素消火器を 設置している場合のみ

○ ノズル及びノズル栓

× ノズルの破損

ノズル栓ゴム栓タイプ

# ⑩指示圧力計

不良箇所発見時には消防設備業者等 に依頼、又は買替えが必要です。

Point 計示圧力値は緑色範囲内ですか? 変形・損傷などがありませんか?

○ 指示圧力値 良好

× 指示圧力値 不適

× 指示圧力計の損傷