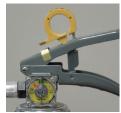

# ⑩指示圧力計

不良箇所発見時には消防設備業者等 に依頼、又は買替えが必要です。

Point 計示圧力値は緑色範囲内ですか? 変形・損傷などがありませんか?

○ 指示圧力値 良好

× 指示圧力値 不適

× 指示圧力計の損傷