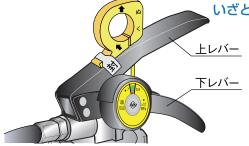

## (5)使用済みの表示装置

不良箇所発見時には消防 設備業者等に依頼、又は買 替えが必要です。

**⑥レバー** 

不良箇所発見時には消防設備業者等 に依頼、又は買替えが必要です。

### Point 予表示が脱落していませんか?

○ 使用済みの表示装置

×表示装置の脱落

※使用済みの表示装置がない機種もあります。

× 変形

●変形していると握り込めず、

Point 変形や損傷がありませんか?