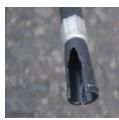

# ⑨ノズル・ホーン\*・ノズル栓

Point 変形・損傷・老朽化・内部の詰まりをチェック! ホースとしっかりつながっていますか?

●ノズル枠にはさまざまなタイプがあります。

不良箇所発見時には消防設備業者等 に依頼、又は買替えが必要です。

※二酸化炭素消火器を 設置している場合のみ

○ ノズル及びノズル栓

× ノズルの破損

ノズル栓ゴム栓タイプ

酸化炭素消火器のホーン