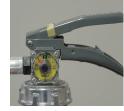

# ⑩指示圧力計

不良箇所発見時には消防設備業者等 に依頼、又は買替えが必要です。

Point 計示圧力値は緑色範囲内ですか? 変形・損傷などがありませんか?

○ 指示圧力値 良好

× 指示圧力値 不適

× 指示圧力計の損傷