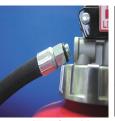

# 8ホース

不良箇所発見時には消防設備業者等 に依頼、又は買替えが必要です。

Pointで 変形・損傷・老朽化・内部の詰まりをチェック! 本体にしっかりと接続されていますか?

- ●ホースのヒビに注意しましょう。
- ●ゴムの劣化に注意しましょう。

× 緊結ネジの破損 ×ホースの脱落

スの点検方法 たわませてホースの 状態をチェック